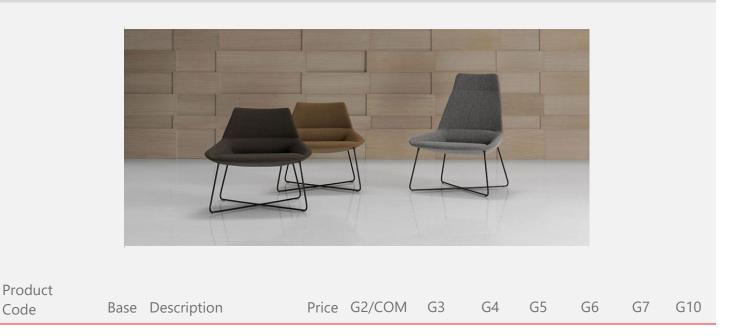

## Lounge chairs with high or low backrests and steel rod sled frame

|         | Lounge chair with high back an<br>COM: 230 cm - 2.6 yds | id rod fram | ie      |         |         |         |         |         |
|---------|---------------------------------------------------------|-------------|---------|---------|---------|---------|---------|---------|
| DUN0015 | Colours M1                                              | \$2,979     | \$3,162 | \$3,309 | \$3,747 | \$4,110 | \$4,476 | \$4,254 |
| DUN0015 | Colours M2                                              | \$3,024     | \$3,207 | \$3,354 | \$3,792 | \$4,155 | \$4,521 | \$4,299 |
| DUN0015 | Chrome                                                  | \$3,045     | \$3,228 | \$3,375 | \$3,813 | \$4,176 | \$4,542 | \$4,320 |

\$3,045 \$3,228 \$3,375 \$3,813 \$4,176 \$4,542 \$4,320

DUN0015

Lounge chair with low back and rod frame COM: 200 cm - 2.2 yds

| DUN0010 | Colours M1 | \$2,586 | \$2,748 | \$2,877 | \$3,270 | \$3,597 | \$3,924 | \$3,714 |
|---------|------------|---------|---------|---------|---------|---------|---------|---------|
| DUN0010 | Colours M2 | \$2,631 | \$2,793 | \$2,922 | \$3,315 | \$3,642 | \$3,969 | \$3,759 |
| DUN0010 | Chrome     | \$2,652 | \$2,814 | \$2,943 | \$3,336 | \$3,663 | \$3,990 | \$3,780 |